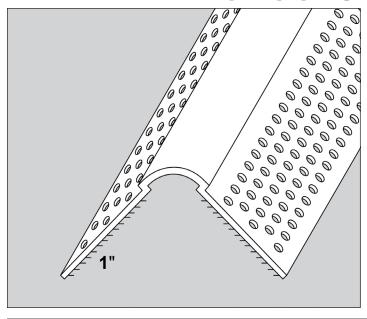

## Mud Set 350 Bull Corner Bead

| STOCK # | NAME            | PCS/BOX |
|---------|-----------------|---------|
| MS35008 | MS 350 Bull 8'  | 50      |
| MS35010 | MS 350 Bull 10' | 50      |

Description: Trim-Tex Mud Set 350 Bull Corner Bead is designed to finish outside 90° drywall corners.